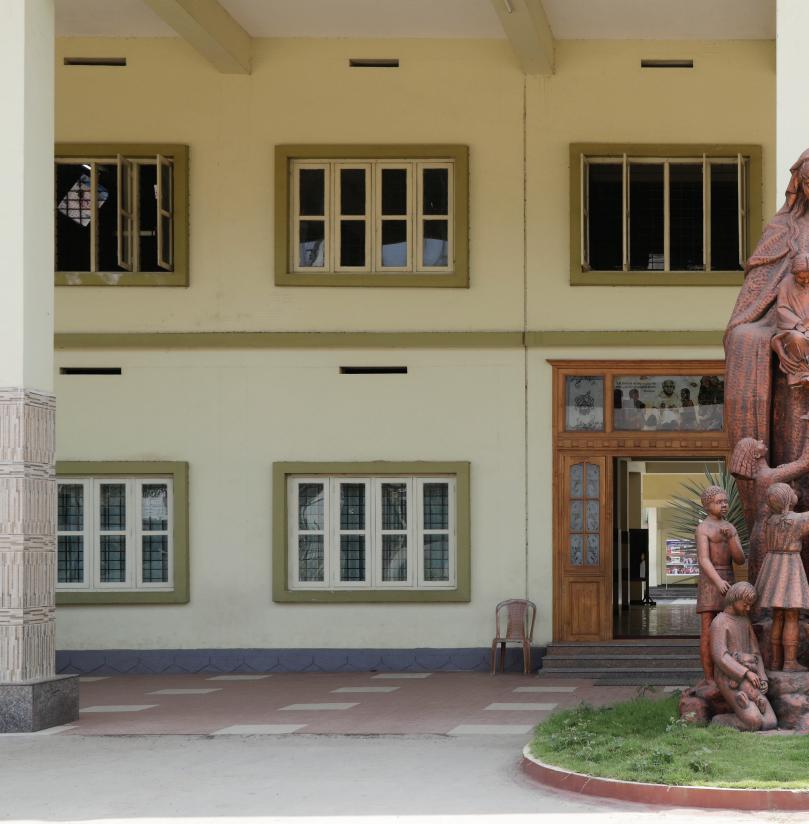

STILLLIFE's master craftsman, Artist Sunil Maliyekal has worked in industry for the past 15 years and is proficient in creating sets of various ambiences, magnitude and moods. STILLLIFE's unique endeavour and novel concept is expected to create headlines and would be covered by various media including TV channels. The programme would include all the thematic ambiences created by him and this would indirectly be an additional media promo for your establishment. Some of his marvels can be seen at various places in South India.