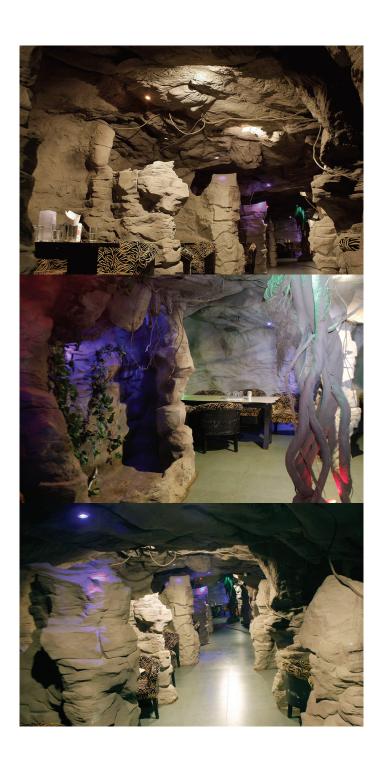

STILLLIFE is adept and known for creating surrealistic ambiences in hotels and restaurants. From rock memorabilia to sporting paraphernalia, from deep under water aquatic life to the tropical rain forests - such restaurants are a great choice for both fans of the chosen theme and anyone fancying a relaxed meal out in the city.

STILLLIFE specializes in any scenery, be it a rain forest, underwater marine world, a den or the famed Ellora and Ajanta caves, the designs and details will be the exact replica and an elegant imitation of nature. Any of such ambiences are guaranteed to make the place simply beautiful and memorable. The STILLLIFE team have been excellent in providing compelling designs and quality service and it has earned the goodwill of all customers'. And it has been the key point for STILLLIFE's ongoing success. Our experts will guide you if you need any creative assistance that would best suit your space. STILLLIFE's professional team have the know-how and infrastructure to visualize and weave a dream world under tight deadlines.

The advantages of artificial scenes, structure, props, plants and flowers are relatively maintenance-free when compared to natural ones, as there are no insects, no dust, termites or fungus to mar its freshness and this adds to the constant beauty, hygiene and cleanliness throughout the year. The major components of our structure basically comprise of cement and fibre. The plant props are created from silk, natural woods and a unique polythene blend to ensure highest levels of both beauty and durability. These are very cost effective and will give you value for money with absolutely no maintenance cost. We use special paints, fire resistant and non allergic materials to provide a safe and non toxic atmosphere.