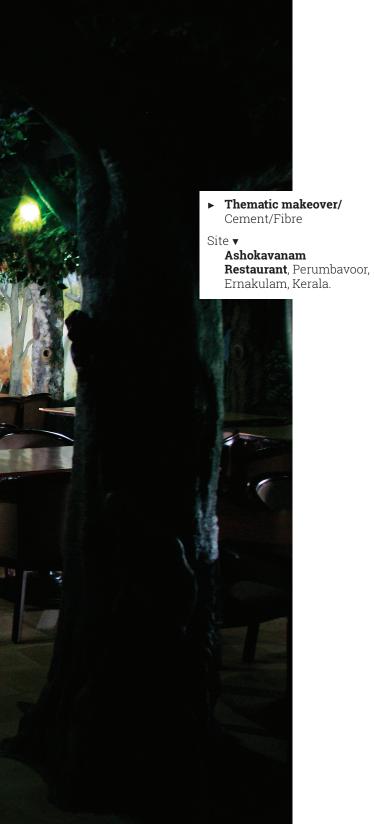

STILLLIFE is adept and known for creating surrealistic ambiences in hotels and restaurants. From rock memorabilia to sporting paraphernalia, from deep under water aquatic life to the tropical rain forests - such restaurants are a great choice for both fans of the chosen theme and anyone fancying a relaxed meal out in the city.

STILLLIFE specializes in any scenery, be it a rain forest, underwater marine world, a den or the famed Ellora and Ajanta caves, the designs and details will be the exact replica and an elegant imitation of nature. Any of such ambiences are guaranteed to make the place simply beautiful and memorable. The STILLLIFE team have been excellent in providing compelling designs and quality service and it has earned the goodwill of all customers'. And it has been the key point for STILLLIFE's ongoing success. Our experts will guide you if you need any creative assistance that would best suit your space. STILLLIFE's professional team have the know-how and infrastructure to visualize and weave a dream world under tight deadlines.

## ► Thematic makeover/

Cement/Fibre Site ▼

► Thematic makeover/ Cement

Every nook and corner is uniquely engineered by the specialized skills of our artists, crafts people and graphic designers. Partnership with engineers, architects and interior designers gives us the best construction and technical support.