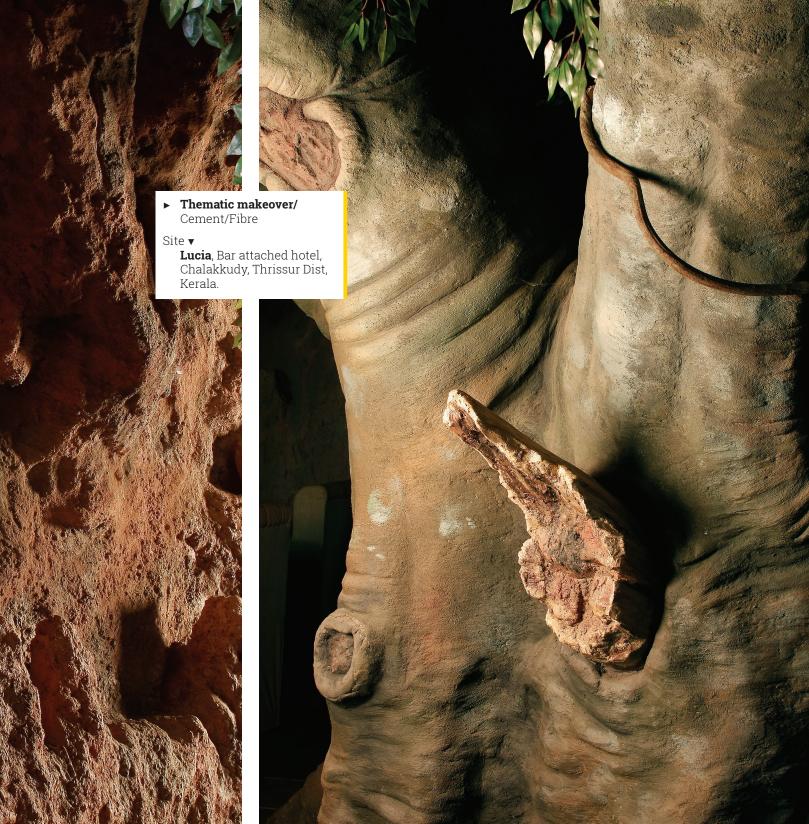

## ► Thematic makeover/

Cement/Fibre Site ▼

► Thematic makeover/ Cement

Every nook and corner is uniquely engineered by the specialized skills of our artists, crafts people and graphic designers. Partnership with engineers, architects and interior designers gives us the best construction and technical support.