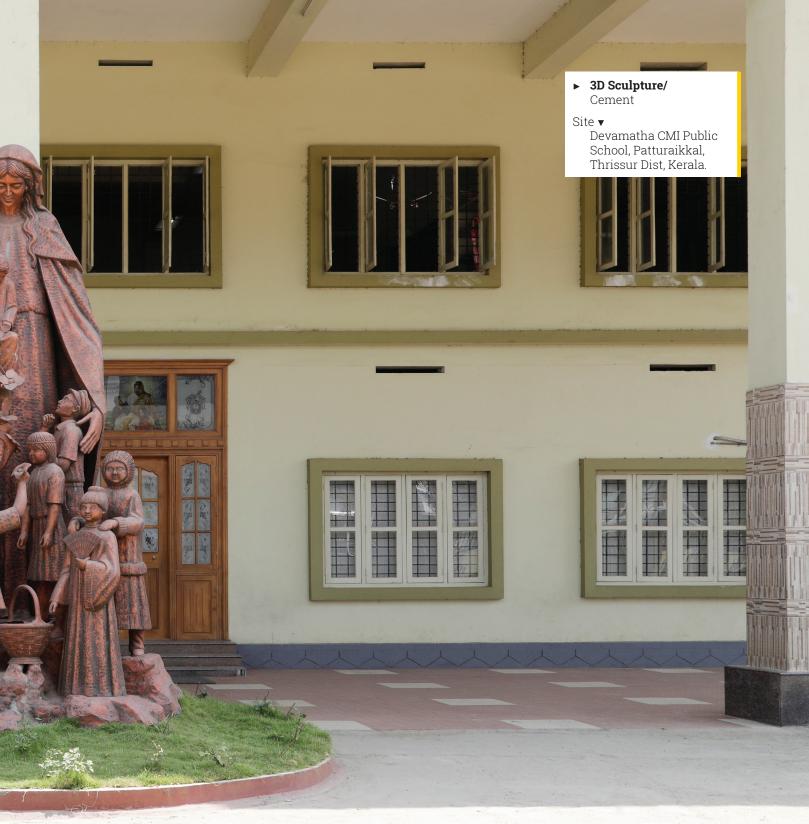

STILLLIFE's master craftsman, Artist Sunil Maliyekal has worked in industry for the past 15 years and is proficient in creating sets of various ambiences, magnitude and moods. STILLLIFE's unique endeavour and novel concept is expected to create headlines and would be covered by various media including TV channels. The programme would include all the thematic ambiences created by him and this would indirectly be an additional media promo for your establishment. Some of his marvels can be seen at various places in South India.