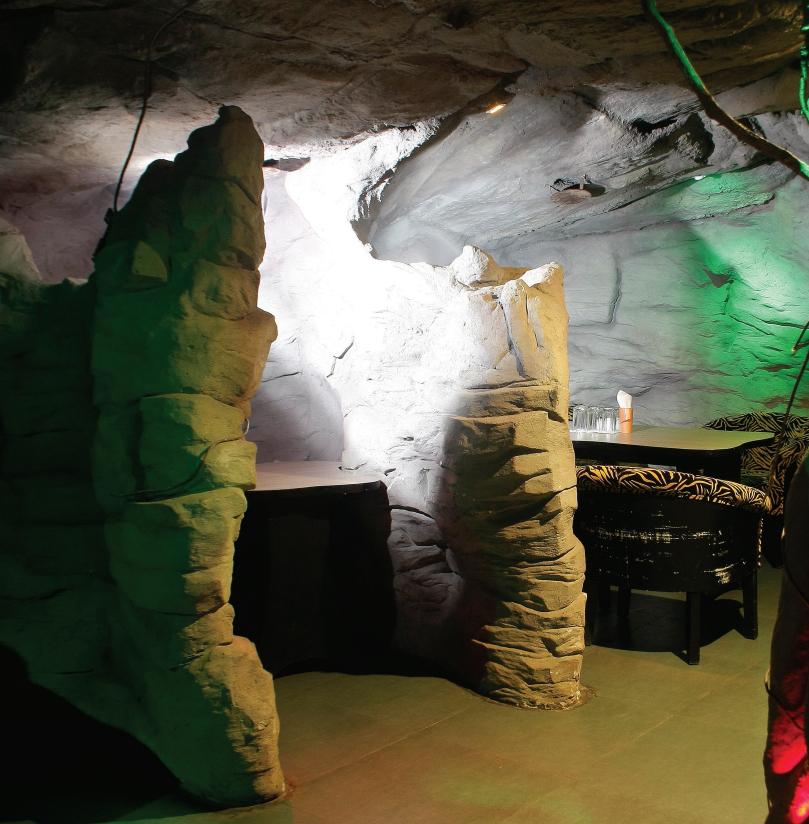

STILLLIFE is adept and known for creating surrealistic ambiences in hotels and restaurants. From rock memorabilia to sporting paraphernalia, from deep under water aquatic life to the tropical rain forests - such restaurants are a great choice for both fans of the chosen theme and anyone fancying a relaxed meal out in the city.

STILLLIFE specializes in any scenery, be it a rain forest, underwater marine world, a den or the famed Ellora and Ajanta caves, the designs and details will be the exact replica and an elegant imitation of nature. Any of such ambiences are guaranteed to make the place simply beautiful and memorable. The STILLLIFE team have been excellent in providing compelling designs and quality service and it has earned the goodwill of all customers'. And it has been the key point for STILLLIFE's ongoing success. Our experts will guide you if you need any creative assistance that would best suit your space. STILLLIFE's professional team have the know-how and infrastructure to visualize and weave a dream world under tight deadlines.

The advantages of artificial scenes, structure, props, plants and flowers are relatively maintenance-free when compared to natural ones, as there are no insects, no dust, termites or fungus to mar its freshness and this adds to the constant beauty, hygiene and cleanliness throughout the year. The major components of our structure basically comprise of cement and fibre. The plant props are created from silk, natural woods and a unique polythene blend to ensure highest levels of both beauty and durability. These are very cost effective and will give you value for money with absolutely no maintenance cost. We use special paints, fire resistant and non allergic materials to provide a safe and non toxic atmosphere.