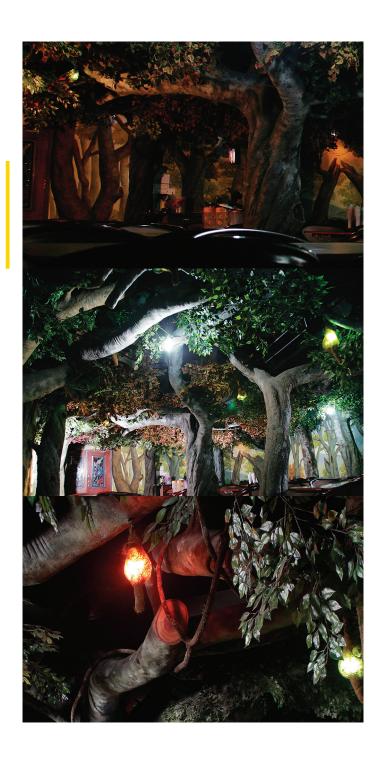

STILLLIFE is adept and known for creating surrealistic ambiences in hotels and restaurants. From rock memorabilia to sporting paraphernalia, from deep under water aquatic life to the tropical rain forests - such restaurants are a great choice for both fans of the chosen theme and anyone fancying a relaxed meal out in the city.

STILLLIFE specializes in any scenery, be it a rain forest, underwater marine world, a den or the famed Ellora and Ajanta caves, the designs and details will be the exact replica and an elegant imitation of nature. Any of such ambiences are guaranteed to make the place simply beautiful and memorable. The STILLLIFE team have been excellent in providing compelling designs and quality service and it has earned the goodwill of all customers'. And it has been the key point for STILLLIFE's ongoing success. Our experts will guide you if you need any creative assistance that would best suit your space. STILLLIFE's professional team have the know-how and infrastructure to visualize and weave a dream world under tight deadlines.

## ► Thematic makeover/

Cement/Fibre Site ▼

► Thematic makeover/ Cement

Every nook and corner is uniquely engineered by the specialized skills of our artists, crafts people and graphic designers. Partnership with engineers, architects and interior designers gives us the best construction and technical support.