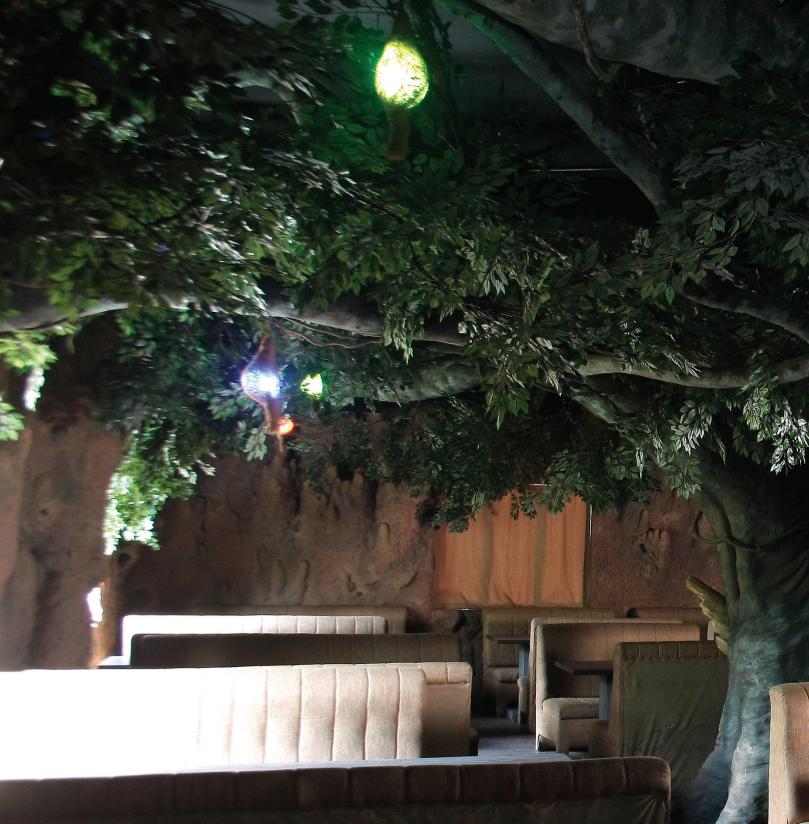

Each of our details can give the look of completion to your restaurant or bar as well as a feel of serenity without the hassles of live plants. More and more people are switching to such themed ambience and people really are oblivious to surrounding because of high quality craftsmanship in the manufacturing process which makes them look more realistic than ever before. Our customers have discovered the effectiveness of these plants as opposed to the live ones and their continued support has been a source of great inspiration to us.

The advantages of artificial scenes, structure, props, plants and flowers are relatively maintenance-free when compared to natural ones, as there are no insects, no dust, termites or fungus to mar its freshness and this adds to the constant beauty, hygiene and cleanliness throughout the year. The major components of our structure basically comprise of cement and fibre. The plant props are created from silk, natural woods and a unique polythene blend to ensure highest levels of both beauty and durability. These are very cost effective and will give you value for money with absolutely no maintenance cost. We use special paints, fire resistant and non allergic materials to provide a safe and non toxic atmosphere.

## Specimens