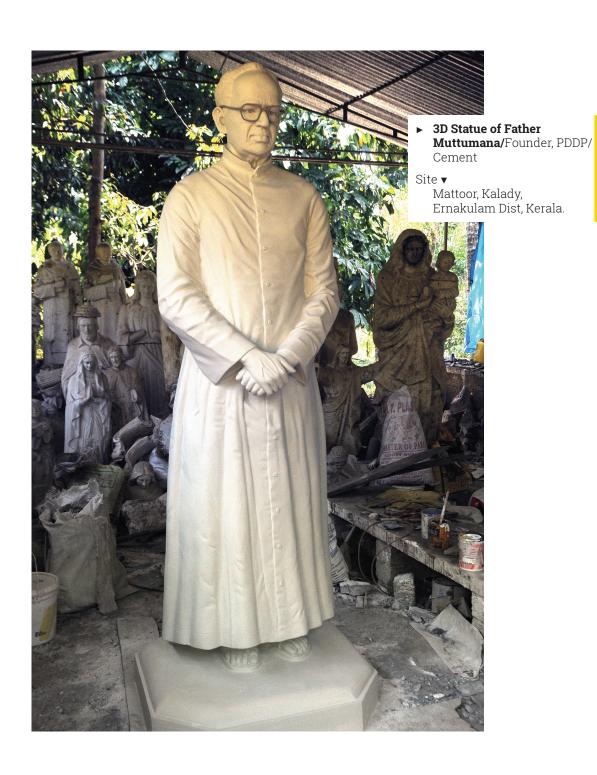

e eyes of the customer.

STILLLIFE's master craftsman, Artist Sunil Maliyekal has worked in industry for the past 15 years and is proficient in creating sets of various ambiences, magnitude and moods. STILLLIFE's unique endeavour and novel concept is expected to create headlines and would be covered by various media including TV channels. The programme would include all the thematic ambiences created by him and this would indirectly be an additional media promo for your establishment. Some of his marvels can be seen at various places in South India.

If this proposition sounds attractive, feel free to call us at **9847603664**, **7025948054** for further discussions.



## Specimens







## ► Thematic makeover/

Cement/Fibre Site ▼



► Thematic makeover/ Cement











































Every nook and corner is uniquely engineered by the specialized skills of our artists, crafts people and graphic designers. Partnership with engineers, architects and interior designers gives us the best construction and technical support.





462/18, 'Maliyekal', Kanakamala P.O., Kodakara, Thrissur Dist, Kerala.