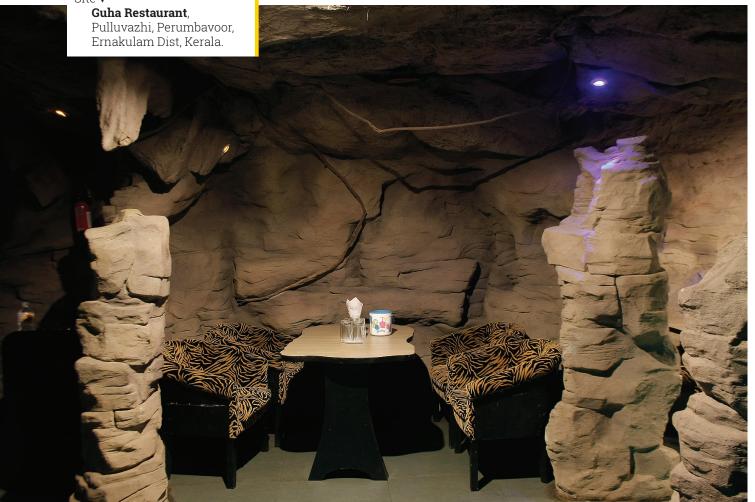

STILLLIFE is adept and known for creating surrealistic ambiences in hotels and restaurants. From rock memorabilia to sporting paraphernalia, from deep under water aquatic life to the tropical rain forests - such restaurants are a great choice for both fans of the chosen theme and anyone fancying a relaxed meal out in the city.

STILLLIFE specializes in any scenery, be it a rain forest, underwater marine world, a den or the famed Ellora and Ajanta caves, the designs and details will be the exact replica and an elegant imitation of nature. Any of such ambiences are guaranteed to make the place simply beautiful and memorable. The STILLLIFE team have been excellent in providing compelling designs and quality service and it has earned the goodwill of all customers'. And it has been the key point for STILLLIFE's ongoing success. Our experts will guide you if you need any creative assistance that would best suit your space. STILLLIFE's professional team have the know-how and infrastructure to visualize and weave a dream world under tight deadlines.

## Specimens

## ► Thematic makeover/

Cement/Fibre Site ▼

► Thematic makeover/ Cement

Every nook and corner is uniquely engineered by the specialized skills of our artists, crafts people and graphic designers. Partnership with engineers, architects and interior designers gives us the best construction and technical support.