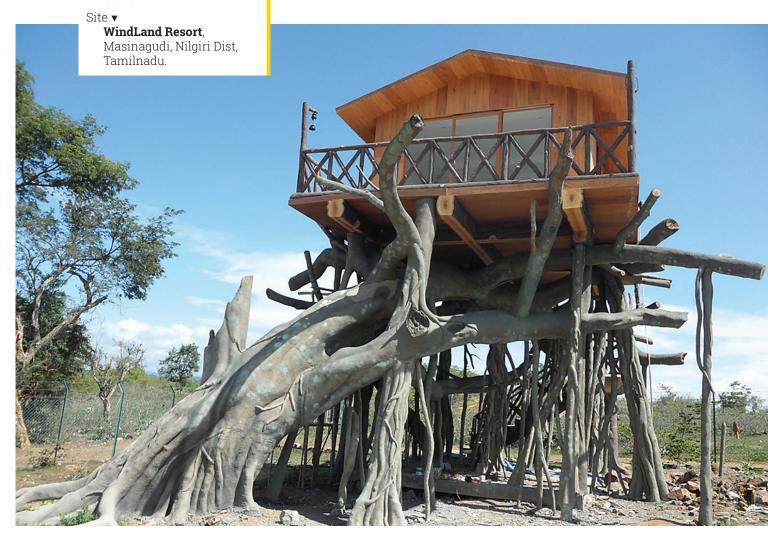

The advantages of artificial scenes, structure, props, plants and flowers are very cost effective and will give you value for money with absolutely no maintenance cost.

Sunil Maliyekal

Space constraint is another issue most of the entrepreneur's face today. But STILLLIFE has custom made solutions to them as well. Manually crafted specimen displaying beautiful artistic features can serve specific purpose. These artistic pieces, custom made props, paintings are some of the add ons that can change the entire look and feel of the place. We work wonders in little spaces too. On the other side, tall, large vacant spaces can give empty and a blank look. These can be a very big put down for the customers. A Jack's Beanstalk or a large tree could be the best option here. Without compromising on the freedom of movement and space, such spaces could be made picturesque thus providing a visual treat to the eyes of the customer.

## Specimens