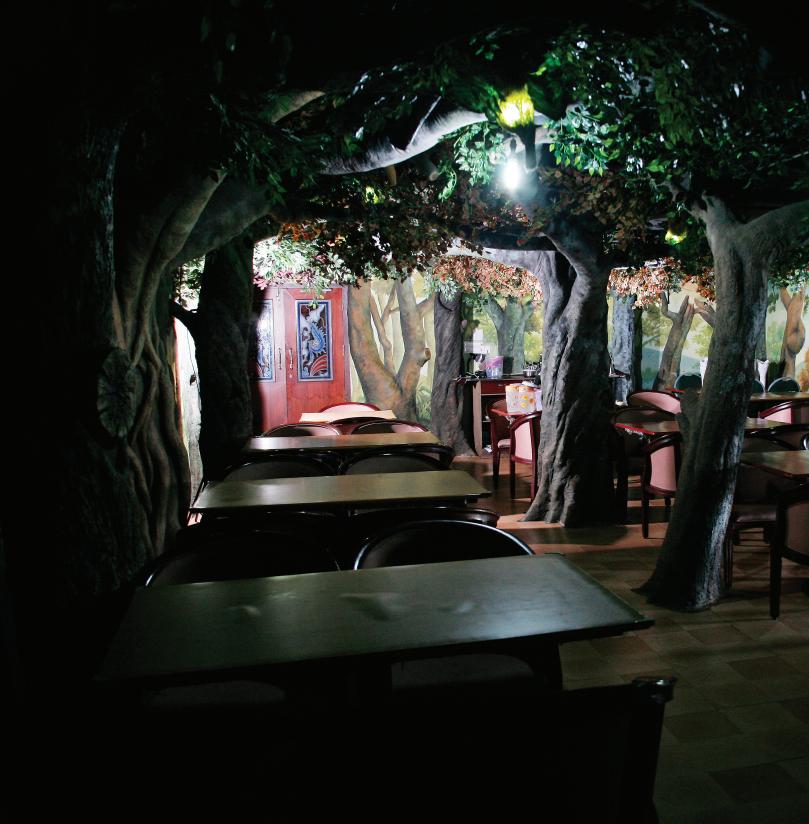

STILLLIFE is adept and known for creating surrealistic ambiences in hotels and restaurants. From rock memorabilia to sporting paraphernalia, from deep under water aquatic life to the tropical rain forests - such restaurants are a great choice for both fans of the chosen theme and anyone fancying a relaxed meal out in the city.

STILLLIFE specializes in any scenery, be it a rain forest, underwater marine world, a den or the famed Ellora and Ajanta caves, the designs and details will be the exact replica and an elegant imitation of nature. Any of such ambiences are guaranteed to make the place simply beautiful and memorable. The STILLLIFE team have been excellent in providing compelling designs and quality service and it has earned the goodwill of all customers'. And it has been the key point for STILLLIFE's ongoing success. Our experts will guide you if you need any creative assistance that would best suit your space. STILLLIFE's professional team have the know-how and infrastructure to visualize and weave a dream world under tight deadlines.

## ► Thematic makeover/

Cement/Fibre Site ▼

► Thematic makeover/ Cement

Every nook and corner is uniquely engineered by the specialized skills of our artists, crafts people and graphic designers. Partnership with engineers, architects and interior designers gives us the best construction and technical support.