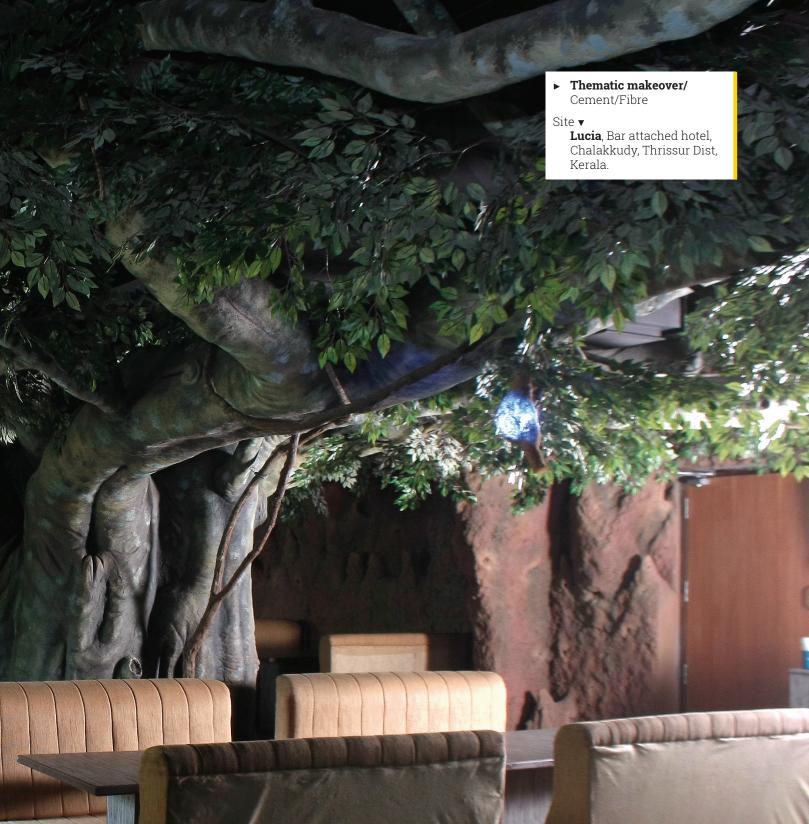

The advantages of artificial scenes, structure, props, plants and flowers are relatively maintenance-free when compared to natural ones, as there are no insects, no dust, termites or fungus to mar its freshness and this adds to the constant beauty, hygiene and cleanliness throughout the year. The major components of our structure basically comprise of cement and fibre. The plant props are created from silk, natural woods and a unique polythene blend to ensure highest levels of both beauty and durability. These are very cost effective and will give you value for money with absolutely no maintenance cost. We use special paints, fire resistant and non allergic materials to provide a safe and non toxic atmosphere.

## Specimens

## ► Thematic makeover/

Cement/Fibre Site ▼

► Thematic makeover/ Cement

Every nook and corner is uniquely engineered by the specialized skills of our artists, crafts people and graphic designers. Partnership with engineers, architects and interior designers gives us the best construction and technical support.